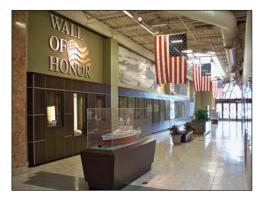

## Wall of Honor Veterans Memorial

The Wall of Honor Veterans Memorial recognizes and honors veterans and current military personnel for the bravery and sacrifices they've made to preserve our country's freedom. Located at the northwest entrance of Washington Park Mall, it stands as a permanent tribute to all Americans who have served and are serving our great nation.

Mon-Sat 11am-7pm; Sun 12pm-6pm Free Admission

2350 SE Washington Blvd 918-335-2535 • WallofHonor.net