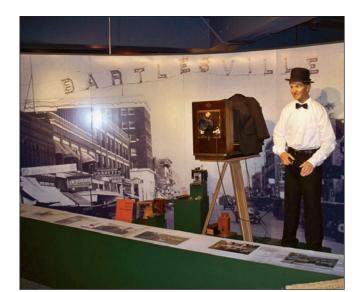

#### **Bartlesville Area History Museum**

Travel back in time to experience the growth and development of Bartlesville and the surrounding area. The 10,000 square-foot facility welcomes visitors with interactive displays, exceptional photography, intriguing artifacts and a recreated one-room school house. In addition to displays and a changing exhibit gallery, the museum includes areas for educational programs and individual research.

Mon-Fri 8:00am-4pm; Closed Holidays • Free Admission; Donations appreciated 401 S Johnstone Ave - 5th Floor/City Hall 918-338-4290 • BartlesvilleHistory.com • history@ cityofbartlesville.org