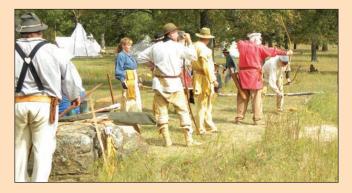

# iCAPRIC DE NIRO GLADSTONE

E ONLY IN THEATRES OCTOBER 20

The largest motion picture to be produced in Oklahoma film history, "Killers of the Flower Moon" depicts the true story of the serial murder of citizens of the oil wealthy Osage Nation in 1920s Oklahoma as told in the best-selling novel by David Grann.

Tulsa Federal Building Location: 224 S. Boulder Ave., Tulsa, OK 74103 Exteriors used to replicate a federal building in Guthrie, OK.

Respectfully honoring the origins of this **Chandler Park** true story, the production filmed in many of the actual communities throughout the Osage Nation and outlying areas where these historic incidents occurred including Pawhuska, Bartlesville, Fairfax, and Tulsa to name a few.

"Killers of the Flower Moon" had a qualified direct spend of more than \$127 million in Oklahoma generating an additional \$72.3 million in economic output over 154 preparation days and 99 days of filming. The production created more than 470 local career opportunities for crew and an additional 1,200 roles for individuals serving as background talent.