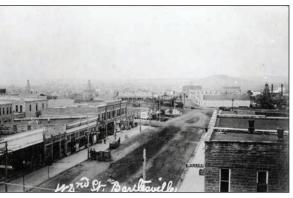

#### Humble Beginning...

Oklahoma's commercial oil and gas industry was born in 1897 in Bartlesville, Indian Territory, when the Cudahy No. 1 "Nellie Johnstone" oil well came in a gusher.

Investors George Keeler and William Johnstone came to this area of the Cherokee, Delaware and Osage in the early 1870s to engage in the lucrative fur trade. Other traders included Nelson **Carr**, who built a gristmill on the north bank of the Caney River in 1870, and Jake Bartles, who bought the mill and added a flour mill and general store.

In the early 1880s, Johnstone and Keeler went to work for Bartles and in 1884 they opened a competing store on the river's south bank.

Keeler and Johnstone wanted to bring the AT&SF Railroad to their side of the river and when Keeler saw oil scum on the surface of the Sand Creek in 1875, the seeds were planted. In 1896, after lobbying the Cherokees and the Department of Interior, they secured an oil lease.

They were also campaigning to win approval to charter a town site near their store. Bartlesville was incorporated on January **15, 1897**, as the Cudahy Oil Company began rigging up their well site on the edge of the new town. On March 25, 1897, at a depth of 1,303 feet, the well was shot with nitroglycerine, gushed to life and Bartlesville - the energy city - was born.