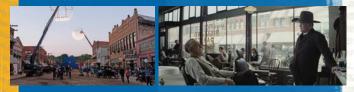

#### AT&SF Steam Locomotive No. 940

The Santa Fe Depot in downtown Bartlesville is home to Santa Fe engine No. 940, the last remaining locomotive of its type out of 332 such steamers that saw service. Visitors can enter the locomotive's cab at any time and ring the steamer's big bell. Plus. every Saturday from 8 a.m. to 5 p.m., visitors can also blow the 940's powerful whistle.

Built by Baldwin in 1903 and operated for a half century in Oklahoma and five other states, the 940 was equipped to handle heavy freight trains at a top speed of about 35 miles an hour. Coupled behind this last-of-its-kind locomotive are two beautifully restored rail cars -- a 1914 oil tank car bearing the "Flying A" logo of the long-gone Tidewater Associated Oil Company and a sturdy Santa Fe caboose, built in 1948. The restored interior of the caboose is open for tours periodically.

The Bartlesville Santa Fe Depot, completed in December 1909. once served by two major railroads lines --the Atchison, Topeka and Santa Fe (the "Santa Fe") and the Missouri, Kansas and Texas (the "M-K-T" or "Katy"). Built by the Santa Fe in its trademark architectural style, the carefully maintained structure is currently home to the Bartlesville Regional Chamber of Commerce and the Bartlesville Development Authority.