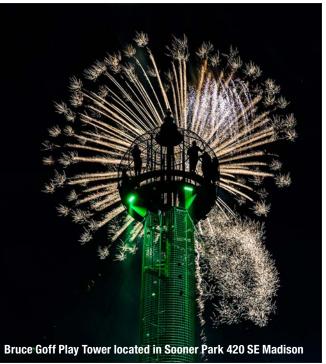

Children of all ages love to explore the AT&SF Steam Locomotive No. 940, Bruce Goff's Sooner Park Play Tower, or the magical Kiddie Park. Outdoor enthusiasts can find adventure at the Pathfinder Parkway Trail, Lee Lake, Frontier and Sooner Pools, Bartlesville Trails at Lake Hudson, or Osage Hills State Park, located just 14 miles west of downtown Bartlesville.

#### **Key Area Attractions**

- Woolaroc Museum & Wildlife Preserve
- 2. Osage Casino
- 3. Tallgrass Prairie Preserve
- Frank Phillips Home
- The Center for Arts, Events, and Community 5.
- 6. Price Tower Arts Center
- Bartlesville History Museum 7.
- Bruce Goff Play Tower 8.
- 9. Santa Fe Depot and Steam Locomotive AT&SF No. 940
- 10. Kiddie Park
- 11. Discovery 1 Park/Nellie Johnstone No. 1
- 12. Dewey Hotel Museum
- 13. Tom Mix Museum
- 14. Prairie Song I.T.
- 15. Adams Municipal Golf Course
- 16. Eastland Shopping Center
- 17. Cooper Dog Park
- 18. La Quinta Mansion/Oklahoma Weslevan
- University
- 19. Wall of Honor Veterans Memorial
- 20. Washington Park Mall
- 21. Cherokee Casino Ramona
- 22. Bill Doenges Memorial Stadium (Downtown)
- 23. Silver Lake Village Shopping Center