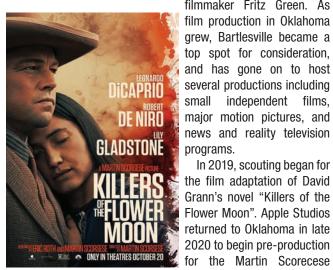

# iCAPRIC DE NIRO GLADSTONE

E ONLY IN THEATRES OCTOBER 20

The largest motion picture to be produced in Oklahoma film history, "Killers of the Flower Moon" depicts the true story of the serial murder of citizens of the oil wealthy Osage Nation in 1920s Oklahoma as told in the best-selling novel by David Grann.

Produced by Apple Studios with

star supporting cast.

distribution by Paramount Pictures,

the film is directed by Academy Award

winner Martin Scorsese ("Taxi Driver")

Kihekah Ave., Pawhuska for various scenes.