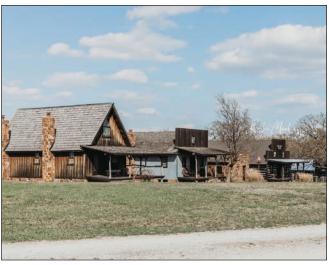

#### **Prairie Song Pioneer Village**

The past is remembered, and vividly alive, at this recreated 1800s pioneer village. The village features a total of 30 buildings including a two-story saloon, Scudder Schoolhouse, Wildwood Chapel, cowboy line shack, homestead cabin, post office, trading post, school marm's house, rock jailhouse, covered bridge, rock depot and much more! Each structure was built with hand-hewn Arkansas "bull pine" and Missouri red and white oak.

This lifelike replica of a 1800s pioneer village stands in the midst of an authentic working ranch and shows life, work and play as it was in those days.

This is a magical wedding site and group functions are available by reservation.

Tours by appointment only, must call ahead to schedule a tour, this is a working ranch.

Closed Holidavs and Winter (November-March) \$15 Adults; \$8 Students; Children 5 and Under Free Groups of 20 or more call for discount pricing.

402621 W 1600 Rd, Dewey 5.5 miles E on Durham Rd from US 75 918-440-7033 PrairieSong.net

GreenCountryOK.com