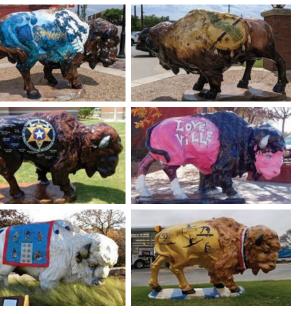

#### **Buffalo Art**

Find over 30 beautifully designed and painted buffalo in many locations around the Bartlesville area. For more information about the Buffalo go to visitbartlesville.com. Have a great time exploring these works of art!