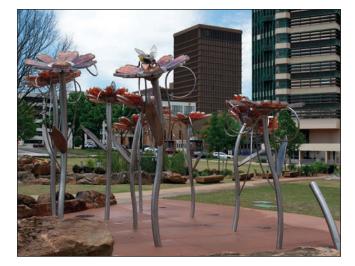

#### **Tower Center at Unity Square**

Looking for a great outdoor place the entire family can go to be happy, sing, dance and enjoy? Then you have found exactly what you're looking for at the Tower Center at Unity Square. Unity Square is a pet-friendly outdoor space that offers beautiful landscaping; art sculptures; water features; public musical instruments designed into the landscape; an outdoor concert area; and much more!

Located in the heart of the Tower Center Arts District, Unity Square is within walking distance of several great restaurants and hotels. as well as unique entertainment options such as OKM Music, the Price Tower Arts Center, Theater Bartlesville, the Bartlesville Public Library, the Phillips 66 Museum, Frank Phillips Home, and the Bartlesville Community Center. Go to visitbartlesville.com for a full list of attractions and activities in the Bartlesville area.

Our Taliesin-designed open-air venue includes a few benches, but we encourage individuals attending events or visiting the park to bring lawn chairs or a blanket for seating. All seating is outdoor, so bring along a jacket on cooler days.

Pack a sack lunch or visit one of the restaurants within walking distance of the park. Some events will include on-site food trucks. Visit our Facebook page for details.

300 SE Adams Blvd (between Price Tower and Bartlesville **Community Center**) 918-337-2787 UnitySquarebville.com