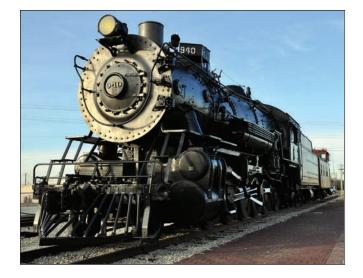

#### Nellie Johnstone No. 1/Discovery 1 Park

Visit this Oklahoma Centennial Project to see a working replica of Oklahoma's first commercial oil well and view a 19th century cable tool drilling rig in operation. Then, thrill to the GUSHER that put Bartlesville and Oklahoma oil on the map. Docent led tours are available March through November by appointment. The rig and static displays are open year-round.

Oklahoma oil began on March 25, 1897 when the Nellie Johnstone No. 1 oil well came in a gusher on the banks of the Caney River. The news of oil in commercial quantities at Bartlesville, Indian Territory, in the Cherokee Nation just east of the Osage Nation, prompted the Santa Fe Railway to lay track to the town site. Wildcatters, lease hounds and roustabouts hopped trains to Bartlesville and the boom was on!

Daily from dawn to dusk - Free Admission Call 918-336-8709 for docent led tours.

200 N Cherokee Ave (in Johnstone Park)