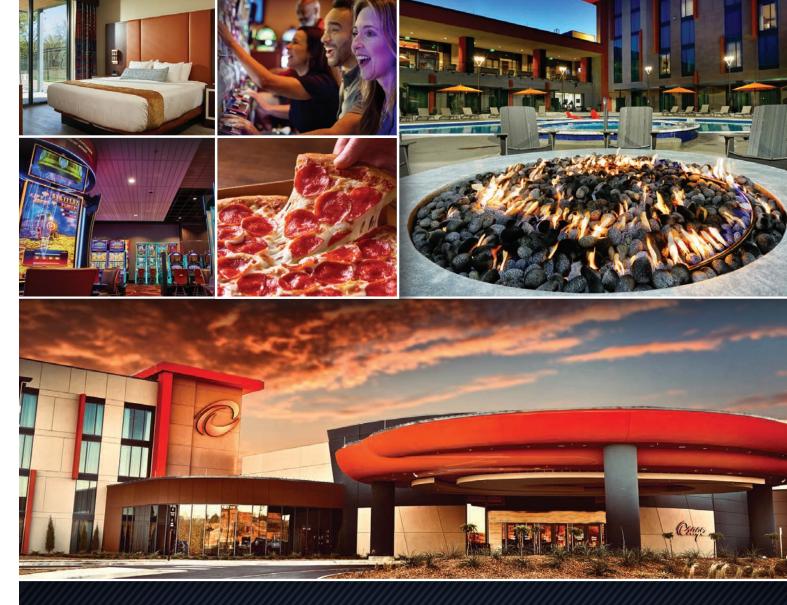

#### **Osage Casino & Hotel - Bartlesville**

Osage Casino & Hotel in Bartlesville features over 521 electronic games, 102 luxury hotel rooms, a 6,210 sq. ft banquet space that can be split into smaller areas, full audio-visual services, full service catering, outdoor resort style pool and spa with poolside bar. On-site dining venues. The Casino is open 24 hours.

#### 1803 US Hwy 60 (2 miles west of downtown Bartlesville) 877-246-8777 • OsageCasinos.com