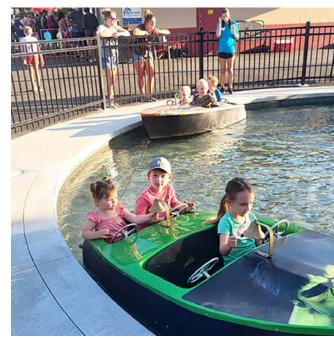

#### **Kiddie Park**

There's no place like Kiddie Park! Established in 1947, it now boasts 16 amusement park rides for children ages 12 and under. The Park is a very special asset, not only for the Bartlesville community, but also for visitors as far away as Kansas, Missouri and other cities in Oklahoma.

May – August Tue-Thur 7-9:30pm; Fri-Sat 7-10pm Open Saturdays in Sept. 6pm-9pm weather permitting; Tickets 75¢ each. Rides take one ticket.

#### 205 N Cherokee Ave (in Johnstone Park) 918-336-5337 • KiddiePark.net

a day.

to Sun 2am.

• 918-336-8709 • VisitBartlesville.com

www.bartlesvilleweddings.com