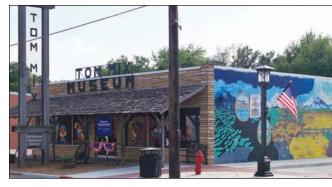

#### Tom Mix Museum

This "King of the Cowboys" movie star was a deputy sheriff in Dewey before he hit the big screen. See for yourself the many guns, saddles, and costumes from his movie and circus career. The Tom Mix theater seats 28 people and is designed to replicate the old style movie houses.

Mar-Dec Tue-Sat 10:30am-4:30pm

**Tallgrass Prairie Preserve** 

various scenic turnouts.

918-287-4803

Daily from dawn to dusk - Free Admission

(follow signs from downtown Pawhuska)

Jan-Feb Thu-Sat 10:30am-4:30pm weather permitting, closed Holidays and Sun-Mon, \$5 adults and children 13 and under free